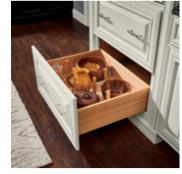

### WE OFFER FUNCTIONAL STORAGE AND **ORGANIZATION SOLUTIONS TO MAKE** THE MOST OF YOUR SPACE.

Full Height Base Cabinet with Two Deep Roll Out Trays

Base Super Susan

Tiered Cutlery Divider

See all the organization options at shenandoahcabinetry.com/accessories.

Peg Drawer Organizer

Accessory Drawer Divider Insert Kit

Pedestal Drawer

Sink Base Mat

Wine Storage Cabinet

Base Tray Divider Pull Out

Base Pull Out with Utensil Organizer

Blind Base Swing Out Kit

Knife Block Drawer Insert

Base Filler Pull Out

Blind Base Pull Out Kit