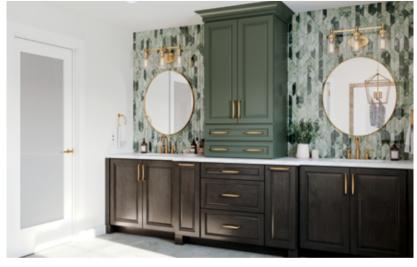

### DECORATIVE ACCENTS AND MOLDING CREATE A CUSTOM LOOK FOR YOUR PROJECT.

A matching range hood adds visual focus, style and functionality to cooking areas.

Add sparkle with custom glass inserts, taking designs to the next level by creating a showpiece in the kitchen.

Molding stacks, glass inserts and decorator doors take a standalone wall cabinet from ordinary to elegant. Matching interiors add to the beauty of glass doors with complete, seamless color.

Corbels, decorator doors and furniture toe kick molding work together to add glamour to an island.