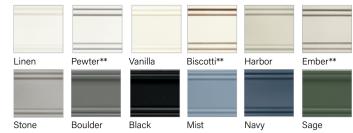

### GLASSON®

Full Overlay Recessed Panel Doors Slab Drawer Fronts 5-Piece Drawer Fronts\*

| Linen | Pewter** | Vanilla | Biscotti** | Harbor | Ember** |
|-------|----------|---------|------------|--------|---------|
| Stone | Boulder  | Black   | Mist       | Navy   | Sage    |

### **STEMSON**<sup>®</sup>

Full Overlay Raised Solid Panel Doors 5-Piece Drawer Fronts\* Mitered Corners

| Linen | Pewter** | Vanilla | Biscotti** | Harbor | Ember** |
|-------|----------|---------|------------|--------|---------|
| Stone | Boulder  | Black   | Mist       | Navy   | Sage    |