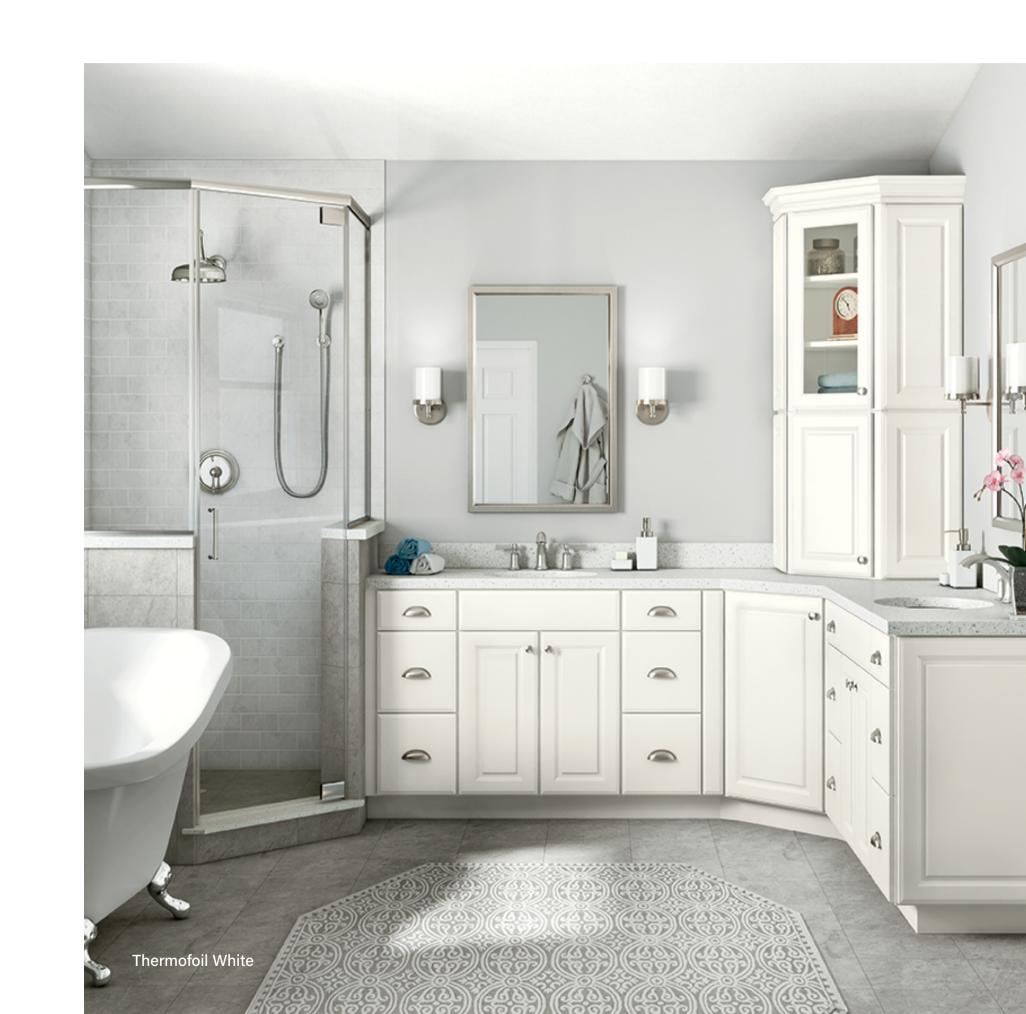

rew lengths ensure a worry-free installation
- Flat head or low profile screws eliminate damage to the face frame
- Our hardware is covered by our Lifetime Limited Warranty for your customer's peace of mind
- Promotional discounts apply to hardware purchases

See the full hardware selection at ShenandoahCabinetry.com

### CABINET HARDWARE IS THE FINAL TOUCH THAT BRINGS THE WHOLE KITCHEN TOGETHER.

Knobs & Pulls – Tier 2



### CABINET HARDWARE IS THE FINAL TOUCH THAT BRINGS THE WHOLE KITCHEN TOGETHER.

#### Knobs & Pulls – Tier 3



### Shenandoah **PRO**®





## Shenandoah Value SERIES Pro

### $\mathsf{FAIRFAX}^{\scriptscriptstyle{\mathsf{M}}}$



Standard Overlay Recessed Veneer Panel Slab Drawer Fronts

MAPLE





### DEVON®



Full Overlay Thermofoil Raised Panel

THERMOFOIL

White



### STANDARD CONSTRUCTION



KITCHEN CABINET MANUFACTURERS ASSOCIATION

#### **Base Cabinet**

#### Gabinete base



### Wall Cabinet

Gabinete de pared



- 1 <sup>1</sup>/<sub>2</sub>" Thick, 18" Deep Engineered Wood Drawer Box with MDF Drawer Bottom. <sup>5</sup>/<sub>8</sub>" Thick, 18" Deep Solid Wood Dovetail Drawer Upgrade Option.
- 2 <sup>3</sup>/<sub>4</sub>" x 1<sup>5</sup>/<sub>8</sub>" Hardwood Face Frame
- 3 6-Way-Adjustable Hidden Hinges®
- G Side-Mounted Drawer Glides
- 5 Doors, Floating Center Panel
- 6 ¼" Reveal
- 7 1/2" Thick Side Return Engineered Wood

- 8 <sup>1</sup>/<sub>8</sub>" Hardboard Substrate Captured Back
- Base Cabinet <sup>3</sup>/<sub>4</sub>" Hardwood Hanging Rail. Wall Cabinet <sup>1</sup>/<sub>2</sub>" Structural Hanging Rail (Top & Bottom).
- 0 Corne