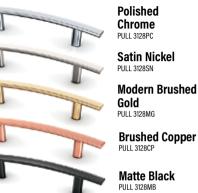

#### Knobs & Pulls - Tier 1

Accentuate your style with quality hardware. Grouped in three price tiers, and available in a variety of looks and colors, it's easy to find just the right piece at just the right price.