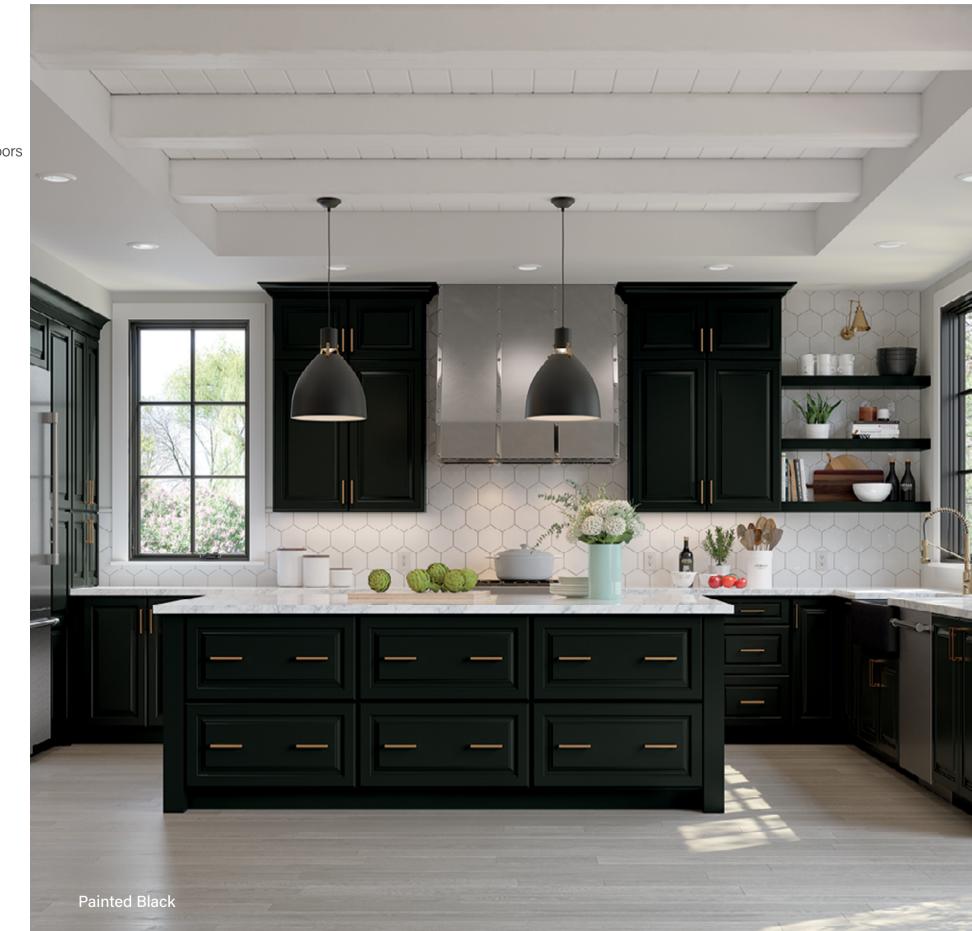

{\mathsf{M}}}$



Full Overlay Recessed Panel Doors Slab Drawer Fronts 5-Piece Drawer Fronts\* Mitered Corners



 Rye
 Cognac
 Truffle
 Almond
 Latte
 Slate

CHERRY







### **MCKINLEY**<sup>®</sup>



Full Overlay Raised Solid Panel Doors 5-Piece Drawer Fronts\* Mitered Corners

MAPLE



#### CHERRY







### **STEMSON**<sup>®</sup>



Full Overlay Raised Solid Panel Doors 5-Piece Drawer Fronts\* Mitered Corners



| Linen | Pewter** | Vanilla | Biscotti** | Harbor | Ember** |
|-------|----------|---------|------------|--------|---------|
| Stone | Boulder  | Black   | Mist       | Navy   | Sage    |



### **EDGEWORTH**<sup>®</sup>



Full Overlay Raised Solid Panel Doors 5-Piece Drawer Fronts\* Square or Cathedral Wall Doors



#### CHERRY



#### PAINTED



#### **DURAFORM®**









### Shenandoah **PRO**<sup>®</sup>





## Shenandoah PRO FINISHES & CONSTRUCTION

### A WIDE RANGE OF SPECIES OFFERED IN THE LATEST COLORS AND FINISHES





Maple is a wonderfully versatile finish, because it works for nearly any style. It can range from white and blonde tones to reddish brown ones. It has a beautiful grain, which will become more prominent when stained. The lighter finishes also tend to become golden with time.



#### Cherry

With its pin knots, sap pockets, and lovely grain variations, cherry is a classic favorite. Ranging from pale yellow to deep reddish browns with occasional shades of white, green, pink or gray, cherry has a timeless feel, and looks rich and deep when stained. As with most hardwood, cherry darkens gradually over time.



#### Painted

Painted fi