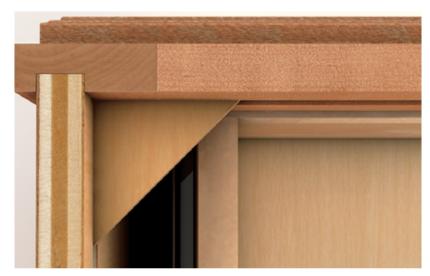

#### All Plywood Construction\* Upgrade

Upgraded all-plywood cabinet sides, shelves, cabinet backs, toe kicks and hanging rails are the ultimate in durability and stability and add to the value of your investment.

#### Furniture Ends Upgrade

Thicker plywood sides on exposed cabinet ends give your cabinets the finished look of fine furniture, make molding installation easier and faster.