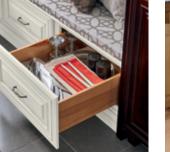

### WE OFFER FUNCTIONAL STORAGE AND **ORGANIZATION SOLUTIONS TO MAKE** THE MOST OF YOUR SPACE.

Full Height Base Cabinet with Two Deep Roll Out Trays

Base Super Susan

Tiered Cutlery Divider

See all the organization options at shenandoahcabinetry.com/accessories.

Peg Drawer Organizer

Accessory Drawer Divider Insert Kit

Pedestal Drawer

Sink Base Mat

Wine Storage Cabinet

Base Tray Divider Pull Out

Base Pull Out with Utensil Organizer

Blind Base Swing Out Kit

Knife Block Drawer Insert

Base Filler Pull Out

Blind Base Pull Out Kit