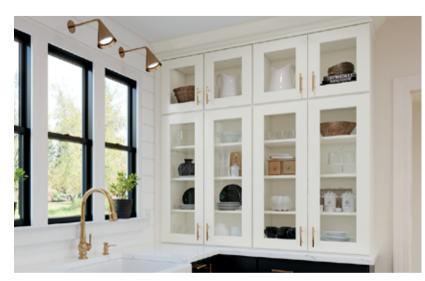

## GLASS DOORS ARE GREAT FOR ADDING VISUAL INTEREST.

CLEAR GLASS

DERBYSHIRE

ME

MEREDITH

IMPRESSION

RIBBED

FROSTED GLASS

FROSTED ASH

MULLION FRAME