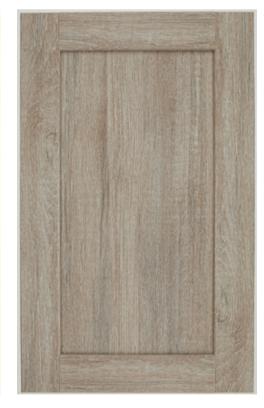

most hardwood, cherry darkens gradually over time.



#### Painted

Painted finishes feel fresh, crisp, and clean. To achieve this finish, we apply paint to a blend of hardwood and engineered materials. This creates a finish for your cabinets that is durable and features a consistent coverage. The paint color may change slightly over time, and you may notice visible joint lines, caused by expansion and contraction over time.



#### Glazed

A glazed finish adds personality, depth and dimension to the wood. We hand-wipe our glazes onto each door and drawer. That allows the glaze to settle naturally into corners and grooves. This creates the lovely contrast that glazes are known for. A glazed finish feels unique, and part of its charm and appeal is that no two doors will be exactly alike.



#### Duraform

If you're looking for durability, and a cabinet that is easy to clean and won't warp with moisture, Duraform is a great option. Duraform uses the latest technology to bond a finish to composite wood. Choose from six different colors, from crisp linen the rich, dark look of the Cascade textured finish. Textured finishes have consistent look and provide exceptional stability.

#### NO TWO DOORS ARE EXACTLY ALIKE

Whether you choose natural woodor a painted finish, you will find unique results that make your kitchen your own. Since wood expands and contracts, joint lines can appear, which add to the charm of wood cabinetry.

### SHENANDOAH HAS THE ON-TREND FINISHES THAT EIGHT OUT OF TEN CUSTOMERS WANT.

#### Maple finishes



Maple Cognac

Maple Truffle



| Statement of the