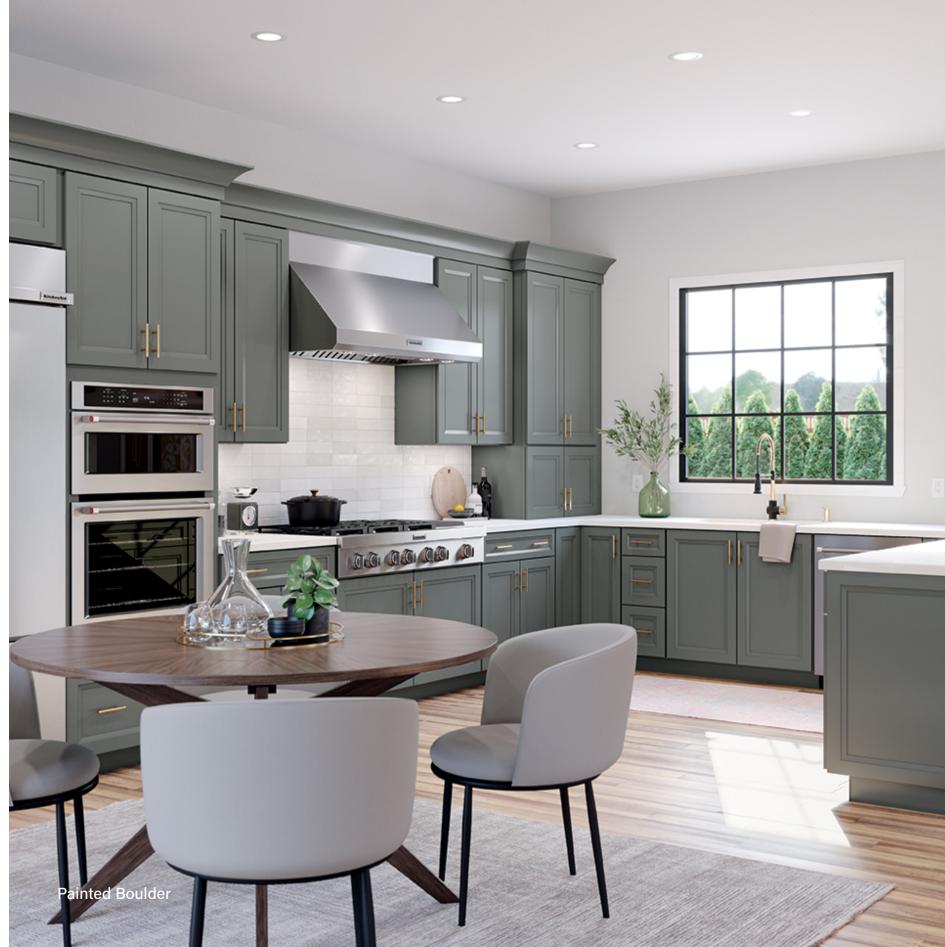

### BRECKENRIDGE®

Full & Partial Overlay Recessed Panel Doors Slab Drawer Fronts 5-Piece Drawer Fronts\*

|     |        |         | 16     |       |       |
|-----|--------|---------|--------|-------|-------|
| Rye | Cognac | Truffle | Almond | Latte | Slate |

### GLASSON®

Full Overlay Recessed Panel Doors Slab Drawer Fronts 5-Piece Drawer Fronts\*

| Linen | Pewter** | Vanilla | Biscotti** | Harbor | Ember** |
|-------|----------|---------|------------|--------|---------|
| Stone | Boulder  | Black   | Mist       | Navy   | Sage    |