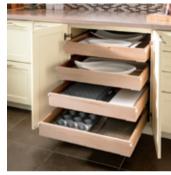

### WE OFFER FUNCTIONAL STORAGE AND **ORGANIZATION SOLUTIONS TO MAKE** THE MOST OF YOUR SPACE.

Full Height Base Cabinet with Two Deep Roll Out Trays

Base Super Susan

Tiered Cutlery Divider

See all the organization options at shenandoahcabinetry.com/accessories.

Peg Drawer Organizer

Accessory Drawer Divider Insert Kit

Pedestal Drawer

Sink Base Mat

Wine Storage Cabinet

Base Tray Divider Pull Out

Base Pull Out with Utensil Organizer

Blind Base Swing Out Kit

Knife Block Drawer Insert

Base Filler Pull Out

Blind Base Pull Out Kit

### ORGANIZATION

Base Cabinet with Two Sliding Shelves

Base Pot and Pan Organizer

Base Bookshelf Cabinet

Base Pantry Pull Out

Utility Cabinet with Sliding Shelves