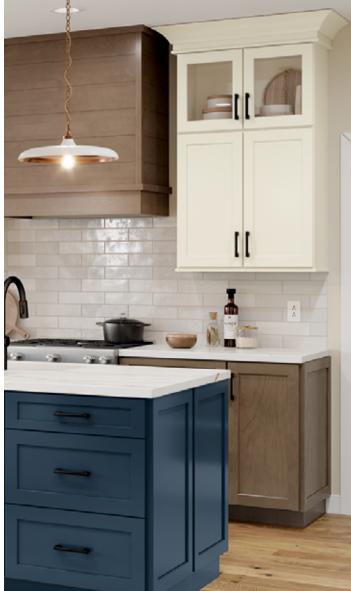

#### **Styles to Satisfy Your Customers**

- 3,000+ SKUs
- 14 Door Styles, Including Modern, Transitional, and Timeless
- Full and Partial Overlay
- Raised, Recessed Panel, and Slab Doors
- Available in 27 Stains, Paints and Wrapped Finishes
- 4 Species Paint, Duraform<sup>®</sup>, Maple, Cherry
- 300+ Accessory Options

### A WIDE RANGE OF SPECIES OFFERED IN THE LATEST COLORS AND FINISHES

Maple is a wonderfully versatile finish, because it works for nearly any style. It can range from white and blonde tones to reddish brown ones. It has a beautiful grain, which will become more prominent when stained. The lighter finishes also tend to become golden with time.

#### Cherry

With its pin knots, sap pockets, and lovely grain variations, cherry is a classic favorite. Ranging from pale yellow to deep reddish browns with occasional shades of white, green, pink or gray, cherry has a timeless feel, and looks rich and deep when stained. As with most hardwood, cherry darkens gradually over time.

#### Painted

Painted finishes feel fresh, crisp, and clean. To achieve this finish, we apply paint to a blend of hardwood and engineered materials. This creates a finish for your cabinets that is durable and features a consistent coverage. The paint color may change slightly over time, and you may notice visible joint lines, caused by expansion and contraction over time.