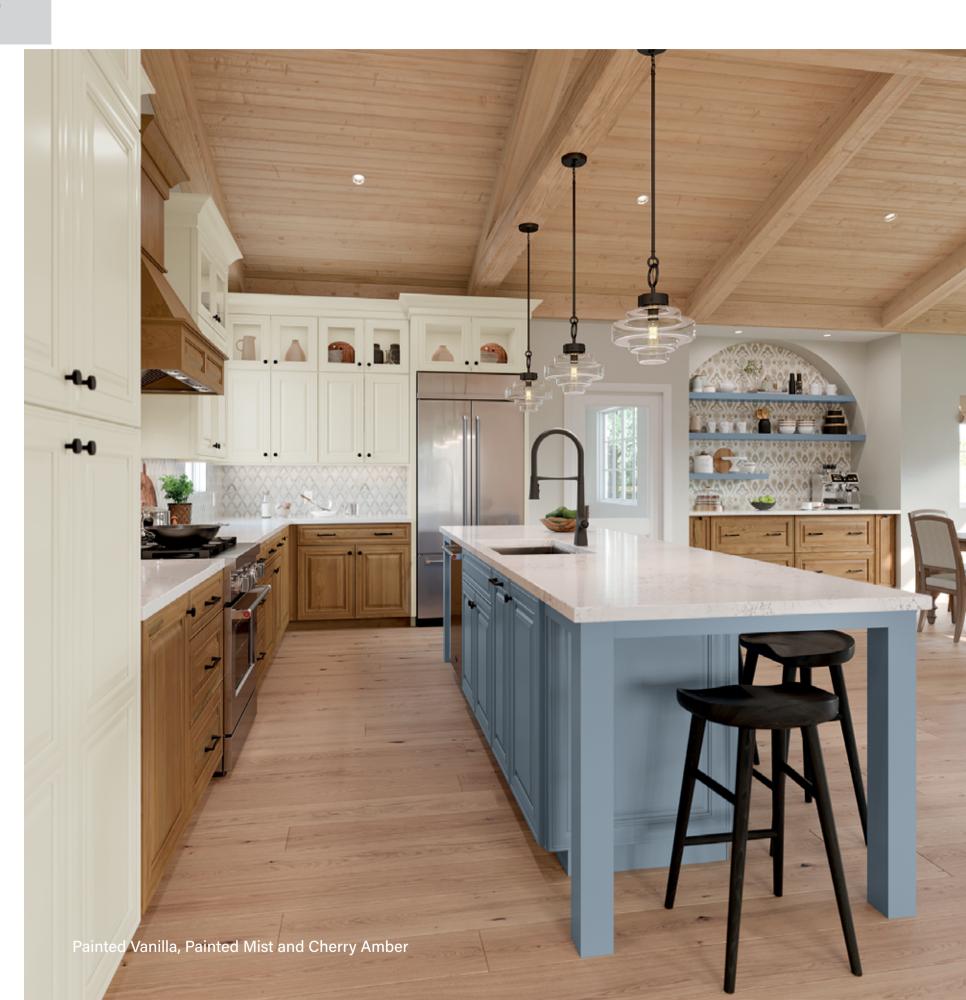

#### CHERRY

PAINTED

DURAFORM

5-Piece Drawer Fronts\*

Painted Sage with Maple Spice Island