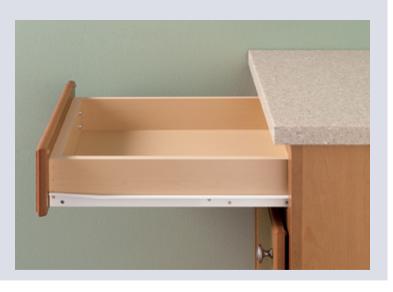

### Get extra durability with our solid wood dovetail drawer.

Kitchen drawers see plenty of action day in and day out. Drawer box is 5/8-in thick, 18-in solid wood.