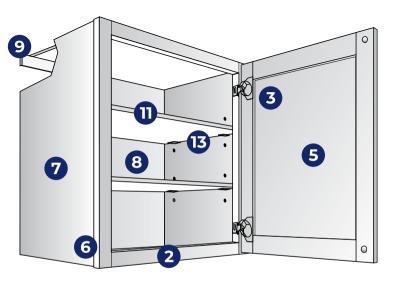

#### **Base Cabinet**

### Wall Cabinet

Gabinete de pared

- 1 <sup>1</sup>/<sub>2</sub>" Thick, 18" Deep Engineered Wood Drawer Box with MDF Drawer Bottom. <sup>5</sup>/<sub>8</sub>" Thick, 18" Deep Solid Wood Dovetail Drawer Upgrade Option.
- 2 <sup>3</sup>/<sub>4</sub>" x 1<sup>5</sup>/<sub>8</sub>" Hardwood Face Frame
- 3 6-Way-Adjustable Hidden Hinges®
- G Side-Mounted Drawer Glides
- 5 Doors, Floating Center Panel
- 6 ¼" Reveal
- 7 1/2" Thick Side Return Engineered Wood

- 8 <sup>1</sup>/<sub>8</sub>" Hardboard Substrate Captured Back
- Base Cabinet <sup>3</sup>/<sub>4</sub>" Hardwood Hanging Rail. Wall Cabinet <sup>1</sup>/<sub>2</sub>" Structural Hanging Rail (Top & Bottom).
- 0 Corner Block
- 1 <sup>1</sup>/<sub>2</sub>" Thick Shelving
- 12 Locking Plastic Shelf Rests
- 13 Metal Shelf Rests