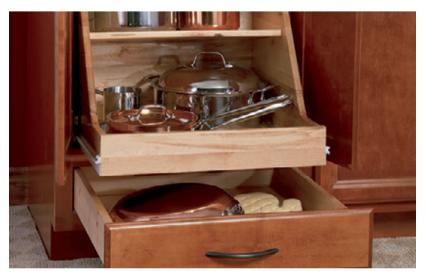

### WE OFFER FUNCTIONAL STORAGE AND **ORGANIZATION SOLUTIONS TO MAKE** THE MOST OF YOUR SPACE.

Full Height Base Cabinet with Two Deep Roll Out Trays

Base Super Susan

Tiered Cutlery Divider

See all the organization options at shenandoahcabinetry.com/accessories.

Peg Drawer Organizer

Accessory Drawer Divider Insert Kit

Pedestal Drawer

Sink Base Mat

Wine Storage Cabinet

Base Tray Divider Pull Out

Base Pull Out with Utensil Organizer

Blind Base Swing Out Kit

Knife Block Drawer Insert

Base Filler Pull Out

Blind Base Pull Out Kit