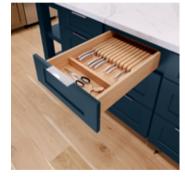

Knife Block Drawer Insert

Base Filler Pull Out

Blind Base Pull Out Kit

### Get extra durability with our solid wood dovetail drawer.

Kitchen drawers see plenty of action day in and day out. Drawer box is 5/8-in thick, 18-in solid wood.