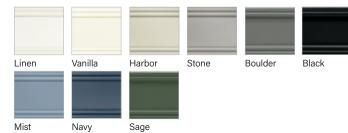

### GLASSON®

Full Overlay Recessed Panel Doors Slab Drawer Fronts 5-Piece Drawer Fronts\*

| Linen | Pewter** | Vanilla | Biscotti** | Harbor | Ember** |
|-------|----------|---------|------------|--------|---------|
| Stone | Boulder  | Black   | Mist       | Navy   | Sage    |

### **STEMSON**<sup>®</sup>

Full Overlay Raised Solid Panel Doors 5-Piece Drawer Fronts\* Mitered Corners

| Linen | Pewter** | Vanilla | Biscotti** | Harbor | Ember** |
|-------|----------|---------|------------|--------|---------|
| Stone | Boulder  | Black   | Mist       | Navy   | Sage    |