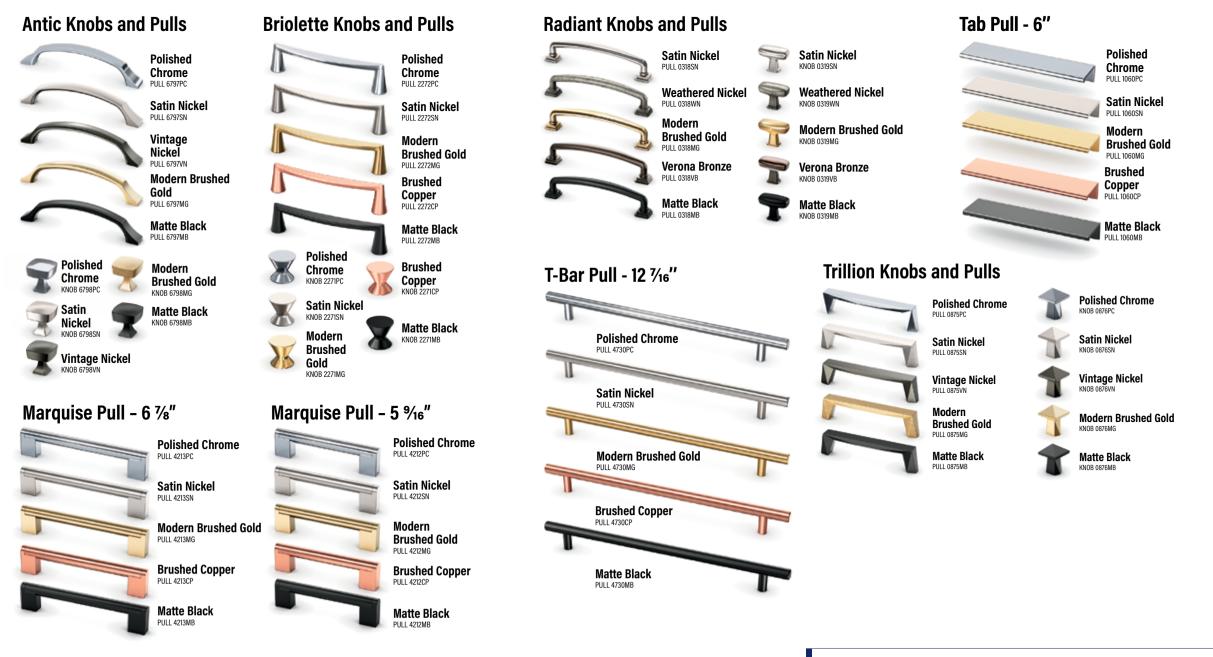

### CABINET HARDWARE IS THE FINAL TOUCH THAT BRINGS THE WHOLE KITCHEN TOGETHER.

#### Knobs & Pulls - Tier 1

Accentuate your style with quality hardware. Grouped in three price tiers, and available in a variety of looks and colors, it's easy to find just the right piece at just the right price.

#### **Ringed Arch Knobs and Pulls**

#### **Toggle Knob**

#### Button Knob

KNOB 3213VB

Verona Bronze

Satin Nickel KNOB 3213SN

Matte Black

Matte Black

#### **Twisted Crescent Pull**

#### Tab Pull - 1 ¾"

#### T-Bar Knob

KNOB 4703CF

KNOB 4703MB

Matte Black

### Why buy hardware from Shenandoah?

- Three pricing tiers make it easy to choose within your budget
- Hardware is delivered with the cabinetry, reducing the need for installer callbacks
- The four supplied screw lengths ensure a worry-free installation
- Flat head or low profile screws eliminate damage to the face frame
- Our hardware is covered by our Lifetime Limited Warranty for your customer's peace of mind
- Promotional discounts apply to hardware purchases

See the full hardware selection at ShenandoahCabinetry.com