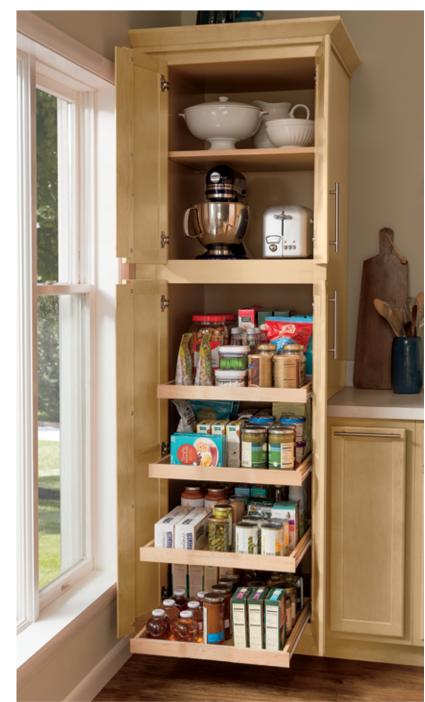

### ORGANIZATION

Base Cabinet with Two Sliding Shelves

Base Pot and Pan Organizer

Base Bookshelf Cabinet

Base Pantry Pull Out

Utility Cabinet with Sliding Shelves