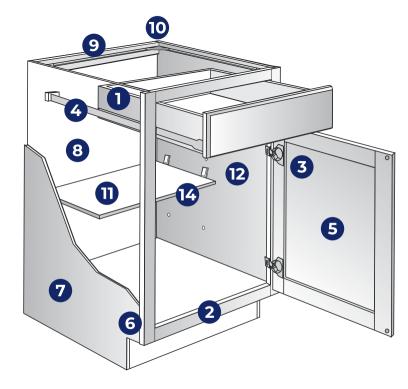

#### **Base Cabinet**

#### Gabinete base

### Wall Cabinet

Gabinete de pared

- 1 <sup>1</sup>/<sub>2</sub>" Thick, 18" Deep Engineered Wood Drawer Box with MDF Drawer Bottom. <sup>5</sup>/<sub>8</sub>" Thick, 18" Deep Solid Wood Dovetail Drawer Upgrade Option.
- 2 <sup>3</sup>/<sub>4</sub>" x 1<sup>5</sup>/<sub>8</sub>" Hardwood Face Frame
- 3 6-Way-Adjustable Hidden Hinges®
- G Side-Mounted Drawer Glides
- 5 Doors, Floating Center Panel
- 6 ¼" Reveal
- 7 1/2" Thick Side Return Engineered Wood

- 8 <sup>1</sup>/<sub>8</sub>" Hardboard Substrate Captured Back
- Base Cabinet <sup>3</sup>/<sub>4</sub>" Hardwood Hanging Rail. Wall Cabinet <sup>1</sup>/<sub>2</sub>" Structural Hanging Rail (Top & Bottom).
- 0 Corner Block
- 1 <sup>1</sup>/<sub>2</sub>" Thick Shelving
- 12 Locking Plastic Shelf Rests
- 13 Metal Shelf Rests