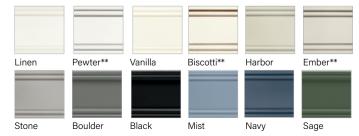

### GLASSON®

Full Overlay Recessed Panel Doors Slab Drawer Fronts 5-Piece Drawer Fronts\*

| Linen | Pewter** | Vanilla | Biscotti** | Harbor | Ember** |
|-------|----------|---------|------------|--------|---------|
| Stone | Boulder  | Black   | Mist       | Navy   | Sage    |

### **STEMSON**<sup>®</sup>

Full Overlay Raised Solid Panel Doors 5-Piece Drawer Fronts\* Mitered Corners

| Linen | Pewter** | Vanilla | Biscotti** | Harbor | Ember** |
|-------|----------|---------|------------|--------|---------|
| Stone | Boulder  | Black   | Mist       | Navy   | Sage    |