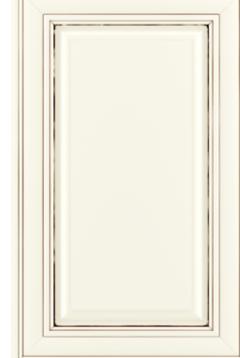

### BRECKENRIDGE®

Full & Partial Overlay Recessed Panel Doors Slab Drawer Fronts 5-Piece Drawer Fronts\*

|     |        |         | 16     |       |       |
|-----|--------|---------|--------|-------|-------|
| Rye | Cognac | Truffle | Almond | Latte | Slate |