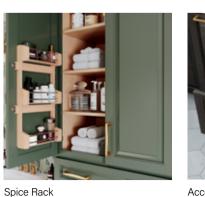

### WE OFFER FUNCTIONAL STORAGE AND **ORGANIZATION SOLUTIONS TO MAKE** THE MOST OF YOUR SPACE.

Full Height Base Cabinet with Two Deep Roll Out Trays

Base Super Susan

Tiered Cutlery Divider

See all the organization options at shenandoahcabinetry.com/accessories.

Peg Drawer Organizer

Accessory Drawer Divider Insert Kit

Pedestal Drawer

Sink Base Mat

Wine Storage Cabinet

Base Tray Divider Pull Out

Base Pull Out with Utensil Organizer

Blind Base Swing Out Kit

Knife Block Drawer Insert

Base Filler Pull Out

Blind Base Pull Out Kit