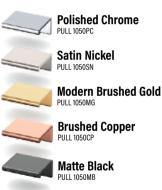

#### Knobs & Pulls - Tier 1

Accentuate your style with quality hardware. Grouped in three price tiers, and available in a variety of looks and colors, it's easy to find just the right piece at just the right price.