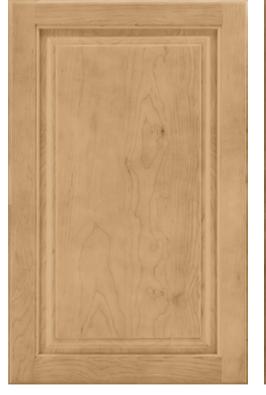

### A WIDE RANGE OF SPECIES OFFERED IN THE LATEST COLORS AND FINISHES

Maple is a wonderfully versatile finish, because it works for nearly any style. It can range from white and blonde tones to reddish brown ones. It has a beautiful grain, which will become more prominent when stained. The lighter finishes also tend to become golden with time.