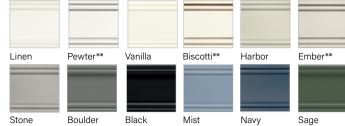

### GLASSON®

Full Overlay Recessed Panel Doors Slab Drawer Fronts 5-Piece Drawer Fronts\*

| Linen | Pewter** | Vanilla | Biscotti** | Harbor | Ember** |
|-------|----------|---------|------------|--------|---------|
| Stone | Boulder  | Black   | Mist       | Navy   | Sage    |

### **STEMSON**<sup>®</sup>

Full Overlay Raised Solid Panel Doors 5-Piece Drawer Fronts\* Mitered Corners

| Linen | Pewter** | Vanilla | Biscotti** | Harbor | Ember** |
|-------|----------|---------|------------|--------|---------|
| Stone | Boulder  | Black   | Mist       | Navy   | Sage    |