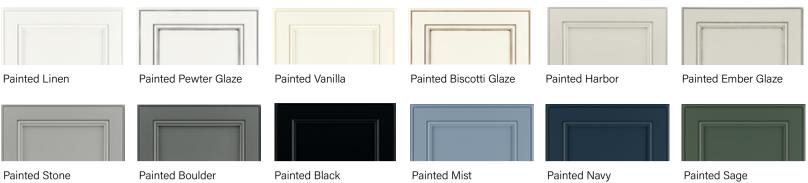

### GLASSON®

Full Overlay Recessed Panel Doors Slab Drawer Fronts 5-Piece Drawer Fronts\*

| Linen | Pewter** | Vanilla | Biscotti** | Harbor | Ember** |
|-------|----------|---------|------------|--------|---------|
| Stone | Boulder  | Black   | Mist       | Navy   | Sage    |