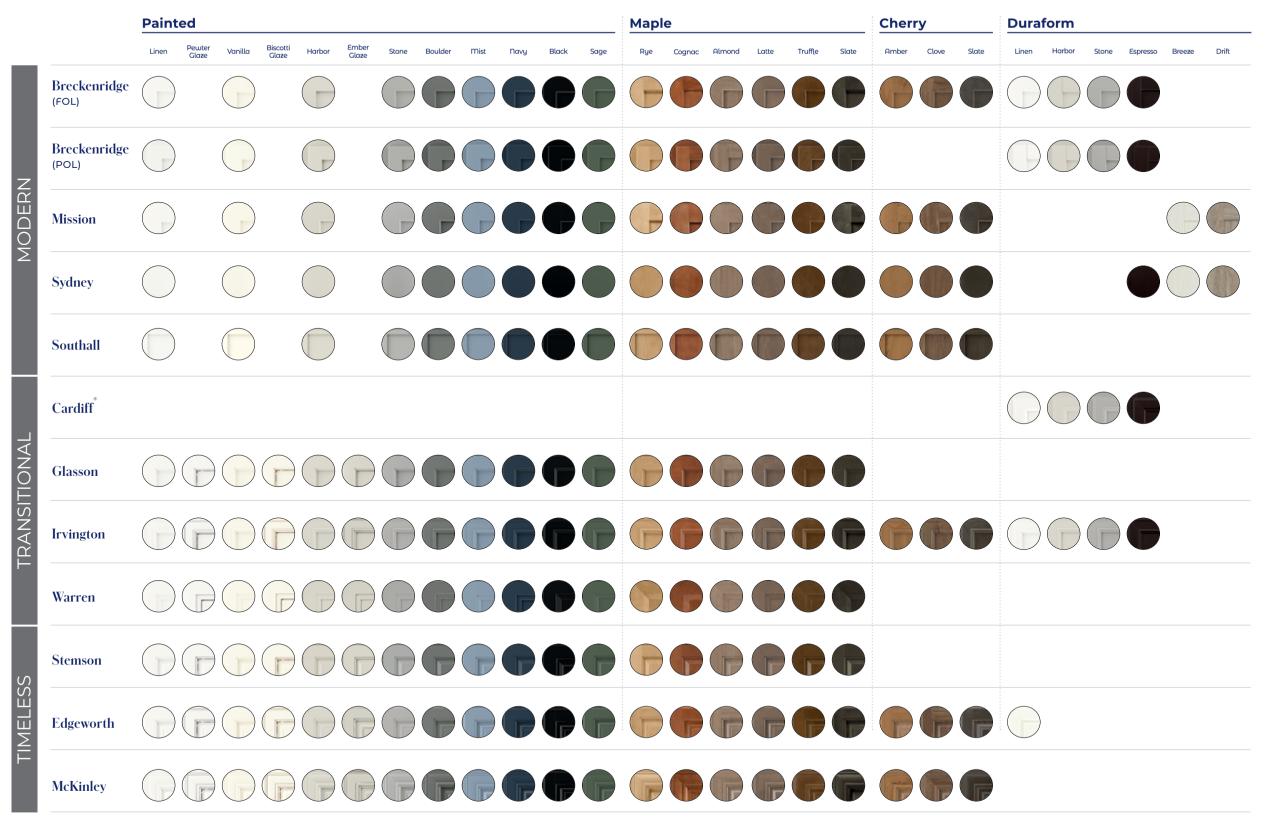

### FINISHES BY COLLECTION

### BRECKENRIDGE®

Full & Partial Overlay Recessed Panel Doors Slab Drawer Fronts 5-Piece Drawer Fronts\*

|     |        |         | 16     |       |       |
|-----|--------|---------|--------|-------|-------|
| Rye | Cognac | Truffle | Almond | Latte | Slate |

#### CHERRY (FULL OVERLAY)

#### PAINTED

#### DURAFORM