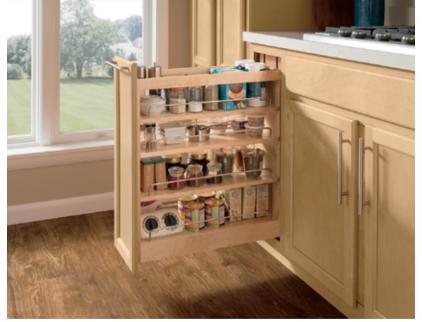

### WE OFFER FUNCTIONAL STORAGE AND **ORGANIZATION SOLUTIONS TO MAKE** THE MOST OF YOUR SPACE.

Full Height Base Cabinet with Two Deep Roll Out Trays

Base Super Susan

Tiered Cutlery Divider

See all the organization options at shenandoahcabinetry.com/accessories.

Peg Drawer Organizer

Accessory Drawer Divider Insert Kit

Pedestal Drawer

Sink Base Mat

Wine Storage Cabinet

Base Tray Divider Pull Out

Base Pull Out with Utensil Organizer

Blind Base Swing Out Kit

Knife Block Drawer Insert

Base Filler Pull Out

Blind Base Pull Out Kit