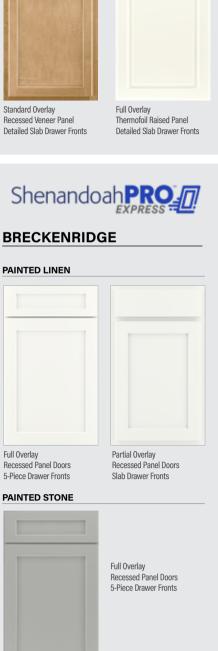

### Shenandoah **PRO**

MODERN TRANSITIONAL TIMELESS FAIRFAX<sup>™</sup> DEVON BRECKENRIDGE WARREN IRVINGTON EDGEWORTH Standard Overlay Full Overlay Recessed Veneer Panel Thermofoil Raised Panel Detailed Slab Drawer Fronts Detailed Slab Drawer Fronts Full Overlay Standard Overlay Full Overlay Full Overlay Full Overlay Full Overlay Full Overlay Full Overlay Raised Panel Doors Recessed Panel Doors Raised Panel Doors 5-Piece Drawer Fronts\* Slab Drawer Fronts Mitered Corners Mitered Corners Mitered Corners Mitered Corners Detailed Slab Drawer Fronts 5-Piece Drawer Fronts\* Slab Drawer Fronts 5-Piece Drawer Fronts\* Slab Drawer Fronts 5-Piece Drawer Fronts\* Shenandoah PRO SYDNEY CARDIFF **STEMSON**<sup>"</sup> BRECKENRIDGE PAINTED LINEN Full Overlay Full Overlay Standard Overlay Standard Overlay Full Overlay Full Overlay Recessed Panel Doors Slab Doors Recessed Panel Doors Recessed Panel Doors Raised Panel Doors Raised Panel Doors 5-Piece Drawer Fronts\* Slab Drawer Fronts Slab Drawer Fronts 5-Piece Drawer Fronts\* Slab Drawer Fronts 5-Piece Drawer Fronts Contemporary Style Mitered Corners Mitered Corners McKINLEY SOUTHALL™ GLASSON

### BRECKENRIDGE®

Full & Partial Overlay Recessed Panel Doors Slab Drawer Fronts 5-Piece Drawer Fronts\*

|     |        |         | 16     |       |       |
|-----|--------|---------|--------|-------|-------|
| Rye | Cognac | Truffle | Almond | Latte | Slate |