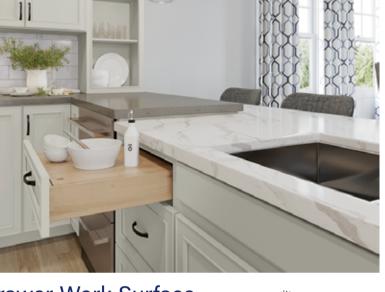

### ACCESSIBLE DESIGN OFFERING

**SHENANDOAH PRO COLLECTIONS** 

ShenandoahPro gives you the flexibility you need for every job. The Accessible Height (AH) construction option, Adaptable Sink Base Kit and Drawer Work Surface allow you to create accessible spaces no mater the size of your project.

ASB3034 KIT ASB3634 KIT ASB3032 KIT ASB3632 KIT

Accessible Height (AH) construction option available for most cabinets with a toe kick

2″

**Drawer Work Surface** DWS21