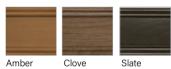

### BRECKENRIDGE®

Full & Partial Overlay Recessed Panel Doors Slab Drawer Fronts 5-Piece Drawer Fronts\*

|     |        |         | 16     |       |       |
|-----|--------|---------|--------|-------|-------|
| Rye | Cognac | Truffle | Almond | Latte | Slate |

### SYDNEY<sup>®</sup>

Full Overlay Slab Doors Slab Drawer Fronts Contemporary Style

MAPLE

 Bye
 Cognac
 Truffle
 Almond
 Latte
 Slate

### $\mathsf{SOUTHALL}^{\scriptscriptstyle{\mathsf{M}}}$

Full Overlay Recessed Panel Doors Slab Drawer Fronts 5-Piece Drawer Fronts\* Mitered Corners

 Rye
 Cognac
 Truffle
 Almond
 Latte
 Slate

CHERRY