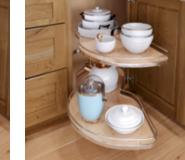

### WE OFFER FUNCTIONAL STORAGE AND **ORGANIZATION SOLUTIONS TO MAKE** THE MOST OF YOUR SPACE.

Full Height Base Cabinet with Two Deep Roll Out Trays

Base Super Susan

Tiered Cutlery Divider

See all the organization options at shenandoahcabinetry.com/accessories.

Peg Drawer Organizer

Accessory Drawer Divider Insert Kit

Pedestal Drawer

Sink Base Mat

Wine Storage Cabinet

Base Tray Divider Pull Out

Base Pull Out with Utensil Organizer

Blind Base Swing Out Kit

Knife Block Drawer Insert

Base Filler Pull Out

Blind Base Pull Out Kit