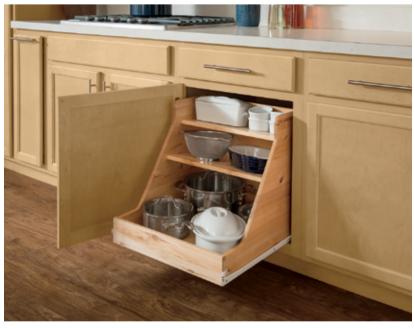

### ORGANIZATION

Base Cabinet with Two Sliding Shelves

Base Pot and Pan Organizer

Base Bookshelf Cabinet

Base Pantry Pull Out

Utility Cabinet with Sliding Shelves