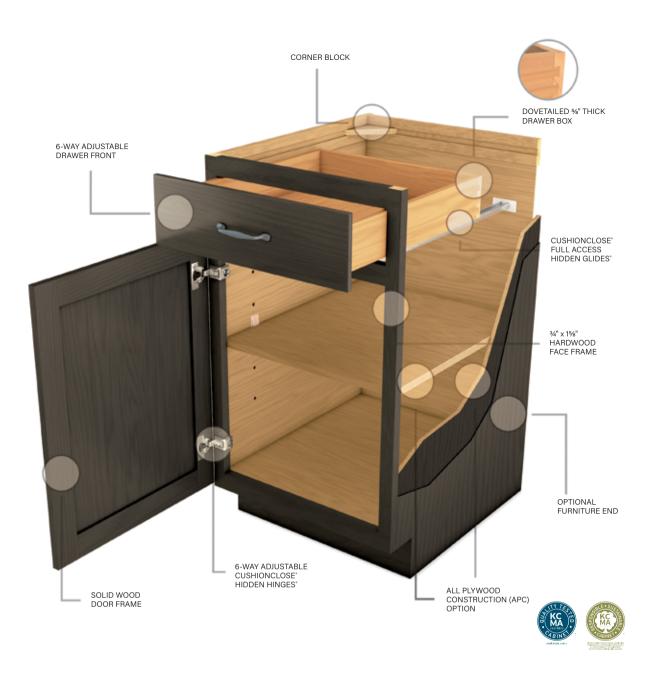

#### **Quality with ADA Accessibility**

- Accessible Height (AH) Option available for ADA height flexibility
- Adapable Sink Skirt
- Work Surface Drawer Insert
- Furniture Ends and All Plywood Construction available
- Hardwood Face Frames
- Soft-Closing Doors and Drawers
- 3/4" Full-Depth Base Cabinets

#### Hardwood Face Frames

We take extra steps in manufacturing because we know how important quality is to you and your customers. Our cabinet face frames are pressure-fitted and mechanically fastened ensuring structural integrity for years to come.

#### **Dovetail Construction**

Like high-end furniture, our 5%" solid wood dovetail drawers meet KCMA industry load standards. The dovetail manufacturing technique ensures a secure, strong and longer lasting box that will hold up to your toughest customer.

#### Full Access Hidden Glides®

Our glide system has a larger weight-bearing surface that creates a smoother and quieter gliding motion. The drawer box clip has an advanced feature making drawer front adjustments quick and simple.

#### CushionClose® System

With the Shenandoah CushionClose system, drawers, doors and rollouts close silently and effortlessly. Your customers will appreciate the soft-close mechanism and the whisper-quiet operation in their kitchen or bath.

#### All Plywood Construction\* Upgrade

Upgraded all-plywood cabinet sides, shelves, cabinet backs, toe kicks and hanging rails are the ultimate in durability and stability and add to the value of your investment.

#### Furniture Ends Upgrade

Thicker plywood sides on exposed cabinet ends give your cabinets the finished look of fine furniture, make molding installation easier and faster.