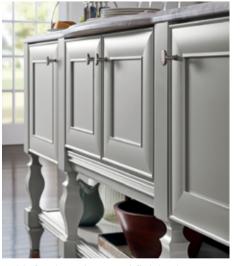

With furniture legs and finished shelving, you can create a furniture style buffet that matches the cabinetry in your kitchen.

Cabinets take on a custom look when you combine stylish hardware with a light rail molding.