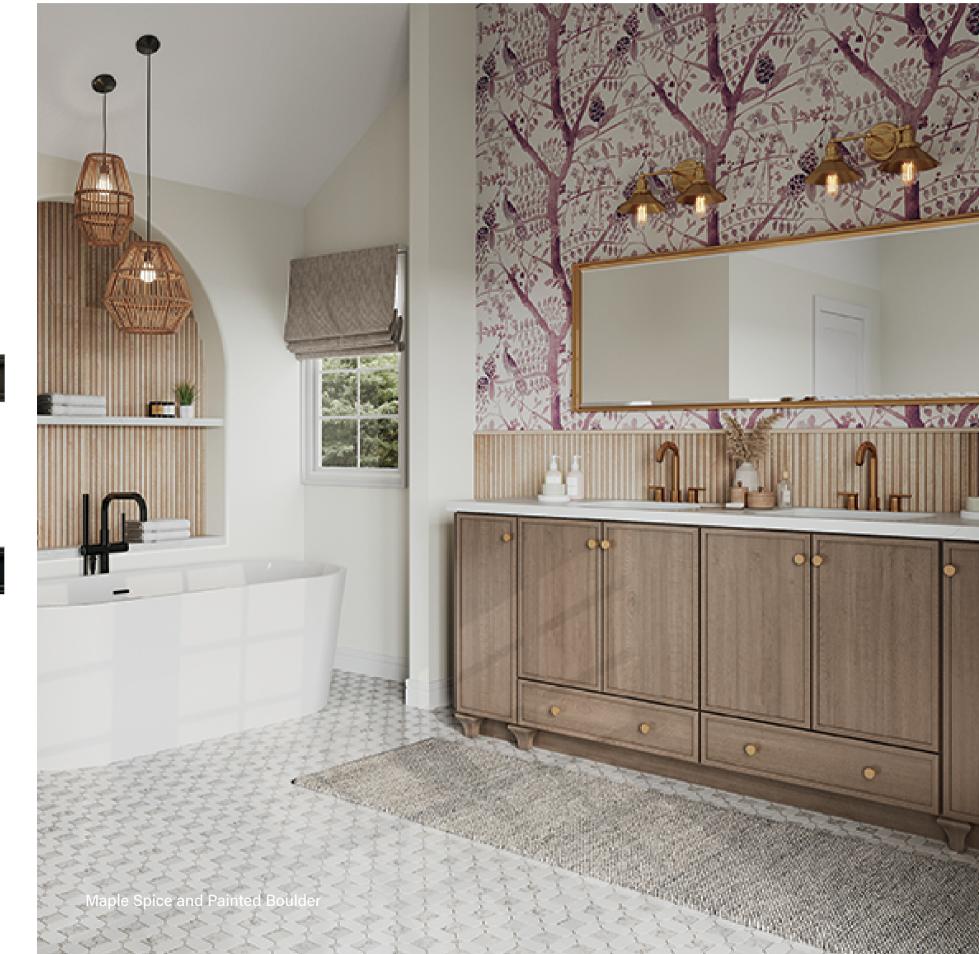

#### **Styles to Satisfy Your Customers**

- 3,000+ SKUs
- 14 Door Styles, Including Modern, Transitional, and Timeless
- Full and Partial Overlay
- Raised, Recessed Panel, and Slab Doors
- Available in 27 Stains, Paints and Wrapped Finishes
- 4 Species Paint, Duraform<sup>®</sup>, Maple, Cherry
- 300+ Accessory Options

#### **Quality with ADA Accessibility**

- Accessible Height (AH) Option available for ADA height flexibility
- Adapable Sink Skirt
- Work Surface Drawer Insert
- Furniture Ends and All Plywood Construction available
- Hardwood Face Frames
- Soft-Closing Doors and Drawers
- 3/4" Full-Depth Base Cabinets