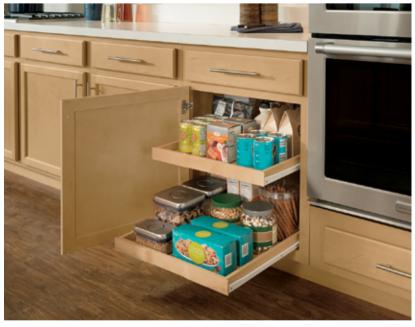

### ORGANIZATION

Base Cabinet with Two Sliding Shelves

Base Pot and Pan Organizer

Base Bookshelf Cabinet

Base Pantry Pull Out

Utility Cabinet with Sliding Shelves