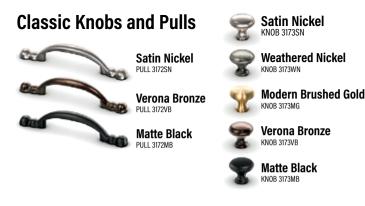

#### Knobs & Pulls - Tier 1

Accentuate your style with quality hardware. Grouped in three price tiers, and available in a variety of looks and colors, it's easy to find just the right piece at just the right price.

### Why buy hardware from Shenandoah?

- Three pricing tiers make it easy to choose within your budget
- Hardware is delivered with the cabinetry, reducing the need for installer callbacks
- The four supplied screw lengths ensure a worry-free installation
- Flat head or low profile screws eliminate damage to the face frame
- Our hardware is covered by our Lifetime Limited Warranty for your customer's peace of mind
- Promotional discounts apply to hardware purchases