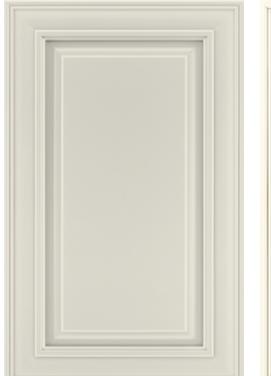

#### Painted

Painted finishes feel fresh, crisp, and clean. To achieve this finish, we apply paint to a blend of hardwood and engineered materials. This creates a finish for your cabinets that is durable and features a consistent coverage. The paint color may change slightly over time, and you may notice visible joint lines, caused by expansion and contraction over time.