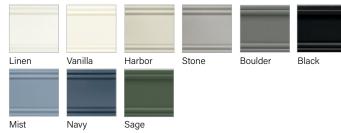

### GLASSON®

Full Overlay Recessed Panel Doors Slab Drawer Fronts 5-Piece Drawer Fronts\*

| Linen | Pewter** | Vanilla | Biscotti** | Harbor | Ember** |
|-------|----------|---------|------------|--------|---------|
| Stone | Boulder  | Black   | Mist       | Navy   | Sage    |

### **STEMSON**<sup>®</sup>

Full Overlay Raised Solid Panel Doors 5-Piece Drawer Fronts\* Mitered Corners

| Linen | Pewter** | Vanilla | Biscotti** | Harbor | Ember** |
|-------|----------|---------|------------|--------|---------|
| Stone | Boulder  | Black   | Mist       | Navy   | Sage    |