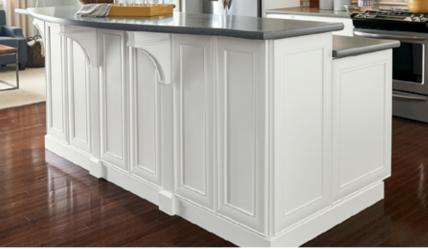

### DECORATIVE ACCENTS AND MOLDING CREATE A CUSTOM LOOK FOR YOUR PROJECT.

A matching range hood adds visual focus, style and functionality to cooking areas.

Add sparkle with custom glass inserts, taking designs to the next level by creating a showpiece in the kitchen.

Molding stacks, glass inserts and decorator doors take a standalone wall cabinet from ordinary to elegant. Matching interiors add to the beauty of glass doors with complete, seamless color.

Corbels, decorator doors and furniture toe kick molding work together to add glamour to an island.

With furniture legs and finished shelving, you can create a furniture style buffet that matches the cabinetry in your kitchen.

Cabinets take on a custom look when you combine stylish hardware with a light rail molding.