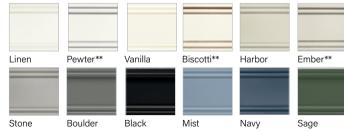

### GLASSON®

Full Overlay Recessed Panel Doors Slab Drawer Fronts 5-Piece Drawer Fronts\*

| Linen | Pewter** | Vanilla | Biscotti** | Harbor | Ember** |
|-------|----------|---------|------------|--------|---------|
| Stone | Boulder  | Black   | Mist       | Navy   | Sage    |