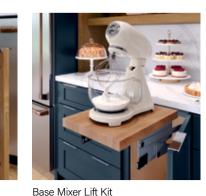

### WE OFFER FUNCTIONAL STORAGE AND **ORGANIZATION SOLUTIONS TO MAKE** THE MOST OF YOUR SPACE.

Full Height Base Cabinet with Two Deep Roll Out Trays

Base Super Susan

Tiered Cutlery Divider

See all the organization options at shenandoahcabinetry.com/accessories.

Peg Drawer Organizer

Accessory Drawer Divider Insert Kit

Pedestal Drawer

Sink Base Mat

Wine Storage Cabinet

Base Tray Divider Pull Out

Base Pull Out with Utensil Organizer

Blind Base Swing Out Kit

Knife Block Drawer Insert

Base Filler Pull Out

Blind Base Pull Out Kit