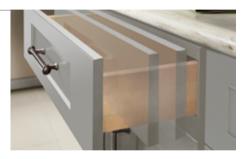

#### Full Access Hidden Glides®

Our glide system has a larger weight-bearing surface that creates a smoother and quieter gliding motion. The drawer box clip has an advanced feature making drawer front adjustments quick and simple.

#### CushionClose® System

With the Shenandoah CushionClose system, drawers, doors and rollouts close silently and effortlessly. Your customers will appreciate the soft-close mechanism and the whisper-quiet operation in their kitchen or bath.