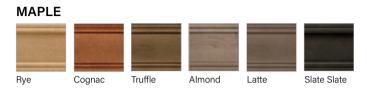

### BRECKENRIDGE®

Full & Partial Overlay Recessed Panel Doors Slab Drawer Fronts 5-Piece Drawer Fronts\*

|     |        |         | 16     |       |       |
|-----|--------|---------|--------|-------|-------|
| Rye | Cognac | Truffle | Almond | Latte | Slate |

### SYDNEY<sup>®</sup>

Full Overlay Slab Doors Slab Drawer Fronts Contemporary Style

MAPLE

 Bye
 Cognac
 Truffle
 Almond
 Latte
 Slate

### $\mathsf{SOUTHALL}^{\scriptscriptstyle{\mathsf{M}}}$

Full Overlay Recessed Panel Doors Slab Drawer Fronts 5-Piece Drawer Fronts\* Mitered Corners

 Rye
 Cognac
 Truffle
 Almond
 Latte
 Slate

CHERRY