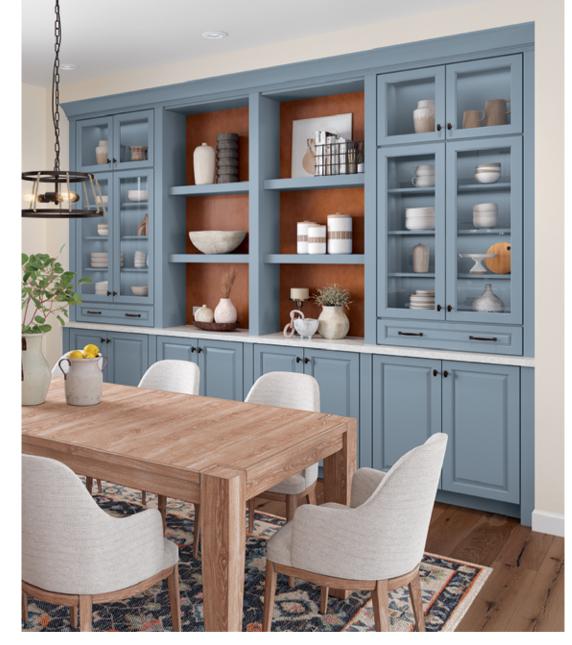

### DECORATIVE ACCENTS AND MOLDING CREATE A CUSTOM LOOK FOR YOUR PROJECT.

A matching range hood adds visual focus, style and functionality to cooking areas.

Add sparkle with custom glass inserts, taking designs to the next level by creating a showpiece in the kitchen.

Molding stacks, glass inserts and decorator doors take a standalone wall cabinet from ordinary to elegant. Matching interiors add to the beauty of glass doors with complete, seamless color.

Corbels, decorator doors and furniture toe kick molding work together to add glamour to an island.

With furniture legs and finished shelving, you can create a furniture style buffet that matches the cabinetry in your kitchen.

Cabinets take on a custom look when you combine stylish hardware with a light rail molding.