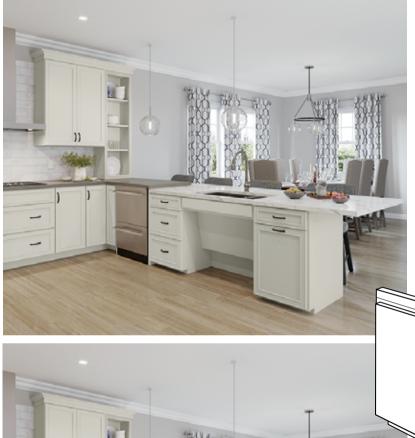

### ACCESSIBLE DESIGN OFFERING

**SHENANDOAH PRO COLLECTIONS** 

ShenandoahPro gives you the flexibility you need for every job. The Accessible Height (AH) construction option, Adaptable Sink Base Kit and Drawer Work Surface allow you to create accessible spaces no mater the size of your project.

ASB3034 KIT ASB3634 KIT ASB3032 KIT ASB3632 KIT

Accessible Height (AH) construction option available for most cabinets with a toe kick

2″

**Drawer Work Surface** DWS21