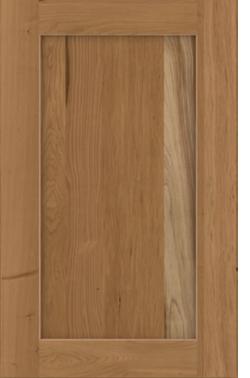

#### Cherry

With its pin knots, sap pockets, and lovely grain variations, cherry is a classic favorite. Ranging from pale yellow to deep reddish browns with occasional shades of white, green, pink or gray, cherry has a timeless feel, and looks rich and deep when stained. As with most hardwood, cherry darkens gradually over time.