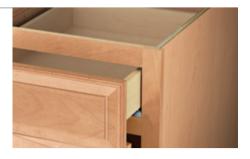

### Wall Cabinet

Gabinete de pared

- 1 <sup>1</sup>/<sub>2</sub>" Thick, 18" Deep Engineered Wood Drawer Box with MDF Drawer Bottom. <sup>5</sup>/<sub>8</sub>" Thick, 18" Deep Solid Wood Dovetail Drawer Upgrade Option.
- 2 <sup>3</sup>/<sub>4</sub>" x 1<sup>5</sup>/<sub>8</sub>" Hardwood Face Frame
- 3 6-Way-Adjustable Hidden Hinges®
- G Side-Mounted Drawer Glides
- 5 Doors, Floating Center Panel
- 6 ¼" Reveal
- 7 1/2" Thick Side Return Engineered Wood

- 8 <sup>1</sup>/<sub>8</sub>" Hardboard Substrate Captured Back
- Base Cabinet <sup>3</sup>/<sub>4</sub>" Hardwood Hanging Rail. Wall Cabinet <sup>1</sup>/<sub>2</sub>" Structural Hanging Rail (Top & Bottom).
- 0 Corner Block
- 1 <sup>1</sup>/<sub>2</sub>" Thick Shelving
- 12 Locking Plastic Shelf Rests
- 13 Metal Shelf Rests