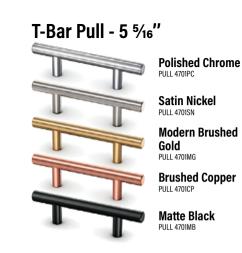

#### Knobs & Pulls - Tier 1

Accentuate your style with quality hardware. Grouped in three price tiers, and available in a variety of looks and colors, it's easy to find just the right piece at just the right price.