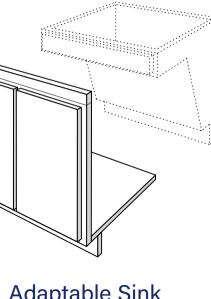

#### **Quality with ADA Accessibility**

- Accessible Height (AH) Option available for ADA height flexibility
- Adapable Sink Skirt
- Work Surface Drawer Insert
- Furniture Ends and All Plywood Construction available
- Hardwood Face Frames
- Soft-Closing Doors and Drawers
- 3/4" Full-Depth Base Cabinets

### ACCESSIBLE DESIGN OFFERING

**SHENANDOAH PRO COLLECTIONS** 

ShenandoahPro gives you the flexibility you need for every job. The Accessible Height (AH) construction option, Adaptable Sink Base Kit and Drawer Work Surface allow you to create accessible spaces no mater the size of your project.

ASB3034 KIT ASB3634 KIT ASB3032 KIT ASB3632 KIT

Accessible Height (AH) construction option available for most cabinets with a toe kick

2″

**Drawer Work Surface** DWS21