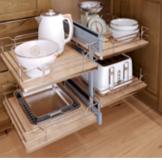

### WE OFFER FUNCTIONAL STORAGE AND **ORGANIZATION SOLUTIONS TO MAKE** THE MOST OF YOUR SPACE.

Full Height Base Cabinet with Two Deep Roll Out Trays

Base Super Susan

Tiered Cutlery Divider

See all the organization options at shenandoahcabinetry.com/accessories.

Peg Drawer Organizer

Accessory Drawer Divider Insert Kit

Pedestal Drawer

Sink Base Mat

Wine Storage Cabinet

Base Tray Divider Pull Out

Base Pull Out with Utensil Organizer

Blind Base Swing Out Kit

Knife Block Drawer Insert

Base Filler Pull Out

Blind Base Pull Out Kit