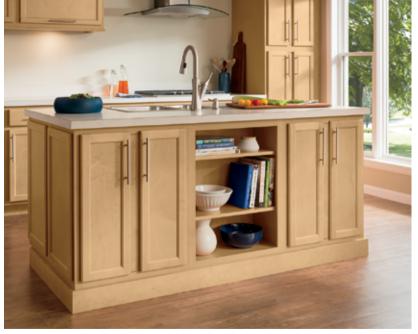

### ORGANIZATION

Base Cabinet with Two Sliding Shelves

Base Pot and Pan Organizer

Base Bookshelf Cabinet

Base Pantry Pull Out

Utility Cabinet with Sliding Shelves