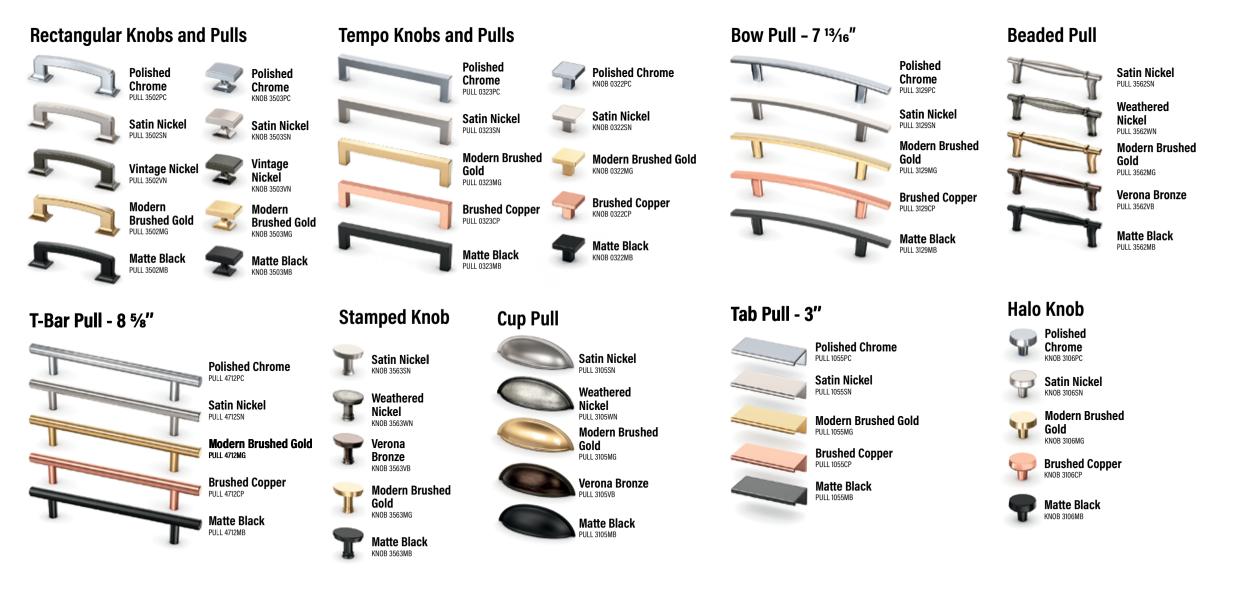

### CABINET HARDWARE IS THE FINAL TOUCH THAT BRINGS THE WHOLE KITCHEN TOGETHER.

#### Knobs & Pulls - Tier 1

Accentuate your style with quality hardware. Grouped in three price tiers, and available in a variety of looks and colors, it's easy to find just the right piece at just the right price.

### CABINET HARDWARE IS THE FINAL TOUCH THAT BRINGS THE WHOLE KITCHEN TOGETHER.

Knobs & Pulls – Tier 2

#### Knobs & Pulls – Tier 3