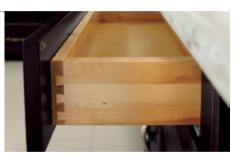

#### **Dovetail Construction**

Like high-end furniture, our 5%" solid wood dovetail drawers meet KCMA industry load standards. The dovetail manufacturing technique ensures a secure, strong and longer lasting box that will hold up to your toughest customer.

### Get extra durability with our solid wood dovetail drawer.

Kitchen drawers see plenty of action day in and day out. Drawer box is 5/8-in thick, 18-in solid wood.