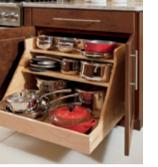

### WE OFFER FUNCTIONAL STORAGE AND **ORGANIZATION SOLUTIONS TO MAKE** THE MOST OF YOUR SPACE.

Full Height Base Cabinet with Two Deep Roll Out Trays

Base Super Susan

Tiered Cutlery Divider

See all the organization options at shenandoahcabinetry.com/accessories.

Peg Drawer Organizer

Accessory Drawer Divider Insert Kit

Pedestal Drawer

Sink Base Mat

Wine Storage Cabinet

Base Tray Divider Pull Out

Base Pull Out with Utensil Organizer

Blind Base Swing Out Kit