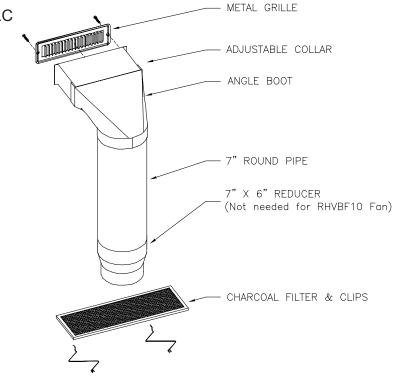

## 90358DUC1

To be used with Omega National Products, LLC RHVBB20 Blower RHVBF10 Fan

- 1. Install blower or fan in metal liner ( sold separately ) following instructions provided .
- 2. Install charcoal filter into blower or fan.
- 3. Place 6" end of reducer if needed, over the blower fan collar and secure in place.
- 4. Place the non-crimped end of the 7" round pipe over the reducer. Seal and secure.
- 5. Place angle boot over the crimped end of the round pipe. Seal & secure.
- 6. Trim adjustable collar to fit application.
- 7. Mark and cut 3" x 10" hole for the Metal Grille. Seal and secure collar to angle boot and position over existing hole.
- 8. Position metal grille on face of chimney or soffit and secure with screws provided.